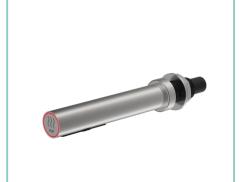

#### Faucet

Hands free

All in one design

Stainless steel #304

Auto detecting sensing range

## Faucet

| <b>Technical Specification</b>       |                                               |  |
|--------------------------------------|-----------------------------------------------|--|
| Material                             | Stainless Steel #304                          |  |
| Power Source                         | AC (6V)                                       |  |
| Standby Power                        | Less than 0.1W                                |  |
| Sensing Range                        | 120 mm $\pm$ 20 mm auto detecting, adjustable |  |
| Applicable Water Temperature 4-85 °C |                                               |  |
| <b>Operating Water Pressure</b>      | 10~100 PSI                                    |  |
| Delay Time                           | 0.5-1 second                                  |  |
| Timing Protection                    | One minute auto shut off                      |  |
| Flowing Volume                       | Less than 3.8 l/min                           |  |
| Drip Proof                           | IP35                                          |  |
| Safety Approval                      | CE                                            |  |
| Packaging                            | 10 faucets/carton. G.W. 13. okg. Meas. 2.1'   |  |
|                                      |                                               |  |