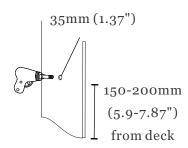

# **Recommended distance between units**

#### Installation

One hole for spout

Three holes for back plate

6'

Recommended wall thickness: 10-30mm (0.39-1.18")