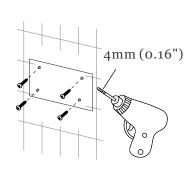

| 500 W, 22,000-29,000 R.P.M.                |
| Warm Air Speed Output | 93-110 m/s [208-246 mi/h]                  |
| Dryer Shall Deliver   | 119 m <sup>3</sup> /h, (70 CFM)            |
| Sound Level           | MIN 59.2 dB to 63.8 dB MAX @ 1m            |
| Drying Time           | Less than 10-15 seconds                    |
| Timing Protection     | 60 seconds auto shut off                   |
| Drip proof            | IP35                                       |
| Isolation             | Class 1                                    |
| Safety Approval       | UL, CE, GS, CB, BSMI, EMC, LVD, WEEE, ROHS |
| Packaging             | 1 dryer/carton. G.W. 8.1kg. Meas. 1.7'     |
|                       |                                            |

### Installation



One hole for spout



Four holes for back plate





# EcoTap Wall-Mounted Wash Station

# **Recommended distance between units**