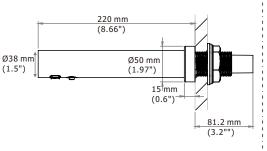

## EcoTap-WSD

EcoTap-WFA

220 mm (8.66") (8.66") (1.5") (1.97") (1.97") (0.6") (0.6") (3.2"")

#### Installation

One hole for spout

Three holes for back plate

6'

Recommended wall thickness: 10-30mm (0.39-1.18")