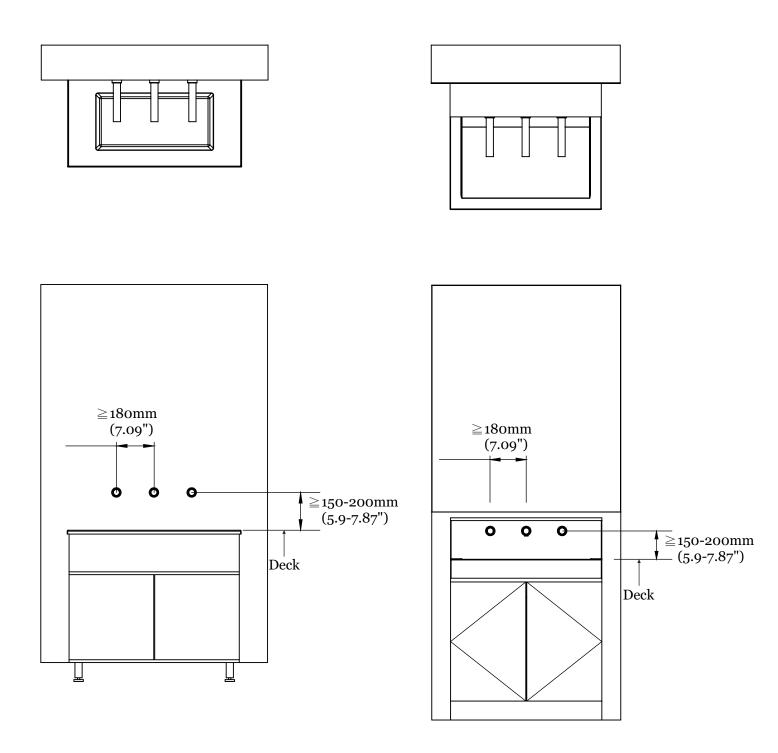

|
| Dryer Shall Deliver   | 119 m <sup>3</sup> /h, (70 CFM)            |
| Sound Level           | MIN 59.2 dB to 63.8 dB MAX @ 1m            |
| Drying Time           | Less than 10-15 seconds                    |
| Timing Protection     | 60 seconds auto shut off                   |
| Drip proof            | IP35                                       |
| Isolation             | Class 1                                    |
| Safety Approval       | UL, CE, GS, CB, BSMI, EMC, LVD, WEEE, ROHS |
| Packaging             | 1 dryer/carton. G.W. 8.1kg. Meas. 1.7'     |
|                       |                                            |

### Installation



One hole for spout



Four holes for back plate





# EcoTap Wall-Mounted Wash Station

# **Recommended distance between units**