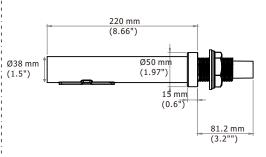

## EcoTap-WSD

EcoTap-WFA

220 mm (8.66") (8.66") (1.5") (1.97") (1.97") (0.6") (0.6") (3.2"")

## Installation

D≦450mm(17.72")

One hole for spout

Recommended wall thickness: 10-30mm (0.39-1.18")