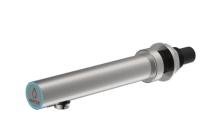

#### Faucet

Hands free

All in one design

Stainless steel #304

Auto detecting sensing range

## EcoTap-WSD

EcoTap-WFA

220 mm (8.66") (8.66") (1.5") (1.97") (1.97") (0.6") (0.6") (3.2"")