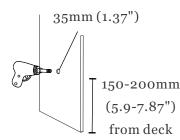

#### Installation

One hole for spout

Three holes for back plate

6'

Recommended wall thickness: 10-30mm (0.39-1.18")