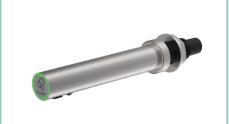

### Soap Dispenser

Hands free

Foam and liquid available

High quality sensor

Long life cycle

Stainless steel #304

#### **Technical Specification**

| Material             | Stainless Steel #304                        |
|----------------------|---------------------------------------------|
| Power Source         | AC (6V)                                     |
| Standby Power        | 0.14W                                       |
| Sensing Range        | 120 mm ± 20 mm auto detecting, adjustable   |
| Soap Volume          | 1-1.5 ml (liquid), 0.6-0.8 (foam)           |
| Soap Pump Life Cycle | 100k                                        |
| Mechanism Life Cycle | 500k                                        |
| Soap Bottle          | 1,500 ml                                    |
| Drip Proof           | IP35                                        |
| Safety Approval      | CE                                          |
| Packaging            | 6 dispensers/carton. G.W. 14. okg. Meas. 4. |
|                      |                                             |