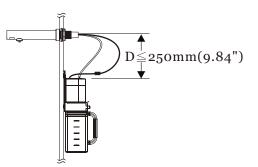

## Installation

D≦450mm(17.72")

One hole for spout

Recommended wall thickness: 10-30mm (0.39-1.18")