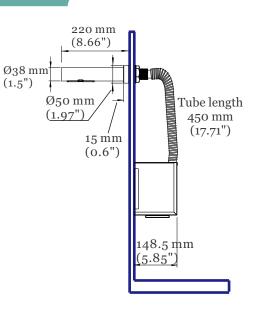

## EcoTap-WSD

EcoTap-WFA

220 mm (8.66") (8.66") (1.5") (1.97") (1.97") (0.6") (0.6") (3.2"")