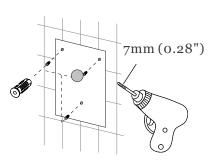

#### Installation

One hole for spout

Three holes for back plate

6'

Recommended wall thickness: 10-30mm (0.39-1.18")

### Installation

One hole for spout

Four holes for back plate