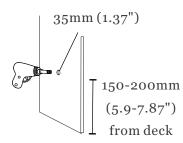

# **Recommended distance between units**

## Installation

D≦450mm(17.72")

One hole for spout

Recommended wall thickness: 10-30mm (0.39-1.18")